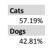

| Cats      |      |        |        |
|-----------|------|--------|--------|
|           | 2134 | 82.30% |        |
|           |      |        |        |
| Dogs      | 459  | 17.70% |        |
| Kent      |      | 470    | 18.13% |
| New Castl | le   | 534    | 20.59% |
| Sussex    |      | 1589   | 61.28% |
|           |      | 2593   |        |