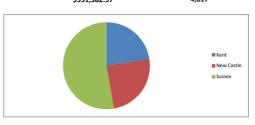

|            | Contingent |        | Completed |        | Total |        |
|------------|------------|--------|-----------|--------|-------|--------|
| Kent       | 440        | 28.31% | 1,541     | 20.80% | 1,981 | 22.10% |
| New Castle | 374        | 24.07% | 1,739     | 23.47% | 2,113 | 23.57% |
| Sussex     | 740        | 47.62% | 4,130     | 55.74% | 4,870 | 54.33% |
|            | 1,554      |        | 7,410     |        | 8,964 |        |