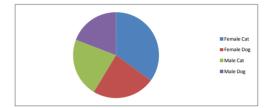

| Type of Pet | Amt Funded   | Count Of Pet Registration |
|-------------|--------------|---------------------------|
| Female Cat  | \$180,324.00 | 1686                      |
| Female Dog  | \$185,656.72 | 1139                      |
| Male Cat    | \$75,714.00  | 1069                      |
| Male Dog    | \$109,687.85 | 923                       |
|             | \$551,382.57 | 4,817                     |