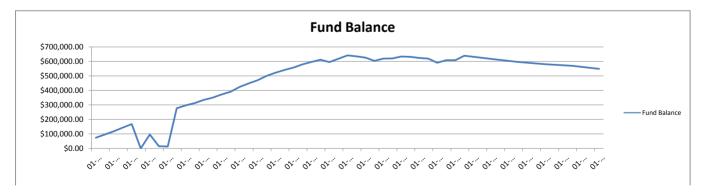

### **Fund Balance History**

| Date      | Fund Balance | Comment                                                                        |
|-----------|--------------|--------------------------------------------------------------------------------|
| 31-Jan-07 | \$74,400.33  |                                                                                |
| 28-Feb-07 | \$96,010.36  |                                                                                |
| 31-Mar-07 | \$117,963.94 |                                                                                |
| 30-Apr-07 | \$143,789.94 |                                                                                |
| 31-May-07 | \$167,860.42 |                                                                                |
| 30-Jun-07 | \$0.00       |                                                                                |
| 31-Jul-07 | \$96,157.11  |                                                                                |
| 31-Aug-07 | \$15,465.47  |                                                                                |
| 30-Sep-07 | \$13,448.19  |                                                                                |
| ·         |              | Looks like may have been issue of funds in other acct prior to this point, but |
| 31-Oct-07 | \$276,691.24 | balance at this point correlates to revenue stream                             |
| 30-Nov-07 | \$297,172.25 |                                                                                |
| 31-Dec-07 | \$312,694.24 |                                                                                |
| 31-Jan-08 | \$334,963.63 |                                                                                |
| 28-Feb-08 | \$350,465.54 |                                                                                |
| 31-Mar-08 | \$371,740.15 |                                                                                |
| 30-Apr-08 | \$390,784.64 |                                                                                |
| 31-May-08 | \$424,131.79 |                                                                                |
| 30-Jun-08 | \$448,238.11 |                                                                                |
| 31-Jul-08 | \$469,953.88 |                                                                                |
| 31-Aug-08 | \$499,981.14 |                                                                                |
| 30-Sep-08 | \$521,834.51 |                                                                                |
| 31-Oct-08 | \$540,662.72 |                                                                                |
| 30-Nov-08 | \$557,898.71 |                                                                                |
| 31-Dec-08 | \$579,512.69 |                                                                                |
| 31-Jan-09 | \$596,537.40 |                                                                                |
| 28-Feb-09 | \$611,047.87 |                                                                                |
| 31-Mar-09 | \$595,167.33 |                                                                                |
| 30-Apr-09 | \$618,647.67 |                                                                                |
| 31-May-09 | \$641,336.24 |                                                                                |
| 30-Jun-09 | \$635,026.03 |                                                                                |
| 31-Jul-09 | \$625,572.75 |                                                                                |
| 31-Aug-09 | \$603,858.53 |                                                                                |
| 30-Sep-09 | \$618,983.40 |                                                                                |
| 31-Oct-09 | \$620,891.88 |                                                                                |
| 30-Nov-09 | \$633,798.90 |                                                                                |
| 31-Dec-09 | \$630,949.40 |                                                                                |
| 31-Jan-10 | \$624,199.01 |                                                                                |
| 28-Feb-10 | \$619,354.48 |                                                                                |
| 31-Mar-10 | \$590,516.36 |                                                                                |
| 30-Apr-10 | \$608,309.30 |                                                                                |
| 31-May-10 | \$608,309.30 | No report generated - carry over from 4/30                                     |
| 30-Jun-10 | \$639,404.96 | ·                                                                              |
| 30-Sep-10 | \$617,247.24 |                                                                                |
| 31-Dec-10 | \$595,879.09 |                                                                                |
| 31-Mar-11 | \$580,919.39 |                                                                                |
| 30-Jun-11 | \$570,033.31 |                                                                                |
| 30-Sep-11 | \$548,745.53 |                                                                                |
| ·         |              |                                                                                |