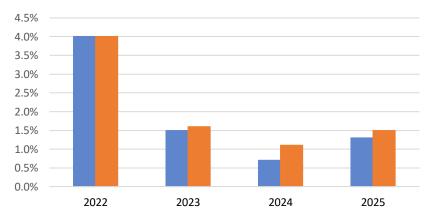

#### ECONOMIC OUTLOOK

Slightly smaller recession risk in 2023 thanks to positive incoming data

Robust inflation to continue this year

|               | Average        | <u>A</u>     | nnual % Cha  | nge          |
|---------------|----------------|--------------|--------------|--------------|
|               | <u>FY20-22</u> | <u>FY 23</u> | <u>FY 24</u> | <u>FY 25</u> |
| GDP           | 1.9            | 1.6          | 1.1          | 1.5          |
| US Employment | 0.0            | 3.3          | 1.1          | -0.1         |
| DE Employment | 0.0            | 2.8          | 1.4          | -0.4         |