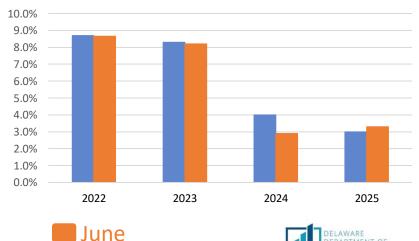

#### DEFAC FORECAST SUMMARY

\$ Amounts in Millions

June-23

| REVENUE UPDATE                   | <u>FY 22</u> | FY23 (Est) | <u>FY24 (Est)</u> | FY25 (Est) |              |
|----------------------------------|--------------|------------|-------------------|------------|--------------|
| NET GENERAL FUND                 | \$5,829.9    | \$6,280.9  | \$6,039.4         | \$6,189.3  |              |
| ANNUAL GROWTH RATES              | 8.2%         | 7.7%       | -3.8%             | 2.5%       |              |
| MAJOR CHANGES SINCE LAST MEETING | <u>FY 23</u> |            |                   |            | <u>FY 24</u> |
| Corporation Income Tax           | \$14.5       |            | Personal Incom    | e Tax      | \$6.1        |
| Personal Income Tax              | \$11.2       |            | CIT Refunds       |            | (\$6.0)      |
| Unclaimed Property Refunds       | \$10.0       |            | Realty Transfer   | Тах        | \$5.6        |
| TOTAL CHANGE                     | \$58.4       |            | TOTAL CHAN        | NGE        | \$1.1        |