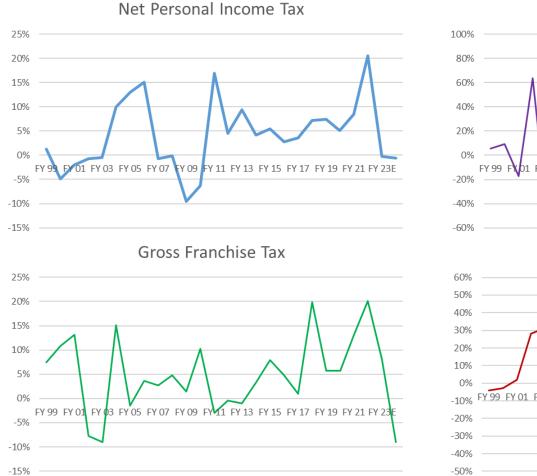

out-years
- Many large refunds (six figures) are in the refund queue, but will not be issued prior to June 30—shift of refunds from this year to next

## Remaining Changes—Tracking

| Source                       | FY 23 | FY 24 |
|------------------------------|-------|-------|
| Unclaimed Property Claims    | 10.0  | 0.0   |
| Gross Receipts Tax           | 6.0   | 0.0   |
| Realty Transfer Tax          | 6.0   | 5.6   |
| Bank Franchise Tax           | 4.9   | (1.1) |
| Insurance Taxes and Fees     | (2.8) | (2.8) |
| Hospital Board and Treatment | (1.5) | (1.5) |
| Public Utility Tax           | (1.0) | (1.0) |
| Alcoholic Beverage Tax       | (1.0) | (1.0) |
| Dividends and Interest       | 7.1   | 2.4   |
| Other Revenues/Refunds       | (1.0) | 0.4   |



### End to Strong Growth



Gross Corporate Income Tax



Note: Income taxes adjusted for 2020 and 2021 delayed due dates and 2022 Relief Rebates.



| June-23                       | FY 2022        |                |          | FY 2023        |          |             |
|-------------------------------|----------------|----------------|----------|----------------|----------|-------------|
| DEFAC Meeting                 | A              | В              | С        | D              | E        | F           |
|                               | Actual         | DEFAC          | %        | DEFAC          | %        | \$ Increase |
| Revenue Category              | Collections    | May-23         | B over A | Jun-23         | D over A | D over B    |
| Personal Income Tax           | 2,375.8        | 2,388.6        | 0.5