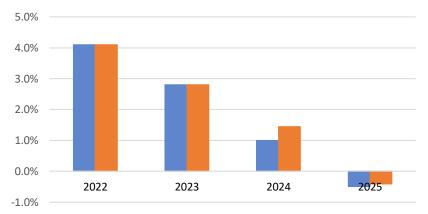

#### ECONOMIC OUTLOOK

Slightly smaller recession risk in 2023 thanks to positive incoming data

Robust inflation to continue this year

|               | Average        | <u>A</u>     | nnual % Cha  | nge          |
|---------------|----------------|--------------|--------------|--------------|
|               | <u>FY20-22</u> | <u>FY 23</u> | <u>FY 24</u> | <u>FY 25</u> |
| GDP           | 1.9            | 1.6          | 1.1          | 1.5          |
| US Employment | 0.0            | 3.3          | 1.1          | -0.1         |
| DE Employment | 0.0            | 2.8          | 1.4          | -0.4         |