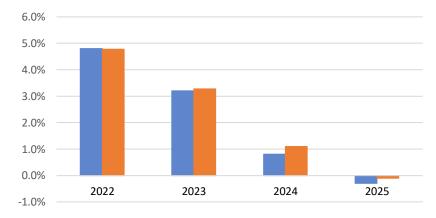

#### ECONOMIC OUTLOOK

Slightly smaller recession risk in 2023 thanks to positive incoming data

Robust inflation to continue this year

|               | Average        | <u>A</u>     | nnual % Cha  | nge          |
|---------------|----------------|--------------|--------------|--------------|
|               | <u>FY20-22</u> | <u>FY 23</u> | <u>FY 24</u> | <u>FY 25</u> |
| GDP           | 1.9            | 1.6          | 1.1          | 1.5          |
| US Employment | 0.0            | 3.3          | 1.1          | -0.1         |
| DE Employment | 0.0            | 2.8          | 1.4          | -0.4         |