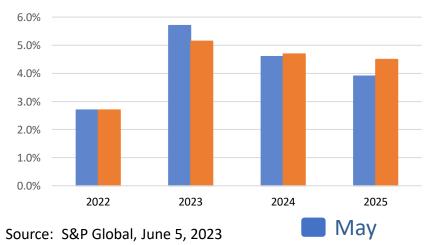

#### ECONOMIC OUTLOOK

Slightly smaller recession risk in 2023 thanks to positive incoming data

Robust inflation to continue this year

|               | Average        | <u>A</u>     | nnual % Cha  | nge          |
|---------------|----------------|--------------|--------------|--------------|
|               | <u>FY20-22</u> | <u>FY 23</u> | <u>FY 24</u> | <u>FY 25</u> |
| GDP           | 1.9            | 1.6          | 1.1          | 1.5          |
| US Employment | 0.0            | 3.3          | 1.1          | -0.1         |
| DE Employment | 0.0            | 2.8          | 1.4          | -0.4         |