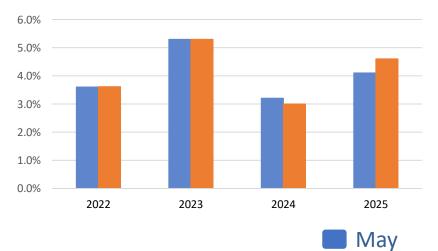

#### ECONOMIC OUTLOOK

Slightly smaller recession risk in 2023 thanks to positive incoming data

Robust inflation to continue this year

|               | Average        | <u>A</u>     | nnual % Cha  | nge          |
|---------------|----------------|--------------|--------------|--------------|
|               | <u>FY20-22</u> | <u>FY 23</u> | <u>FY 24</u> | <u>FY 25</u> |
| GDP           | 1.9            | 1.6          | 1.1          | 1.5          |
| US Employment | 0.0            | 3.3          | 1.1          | -0.1         |
| DE Employment | 0.0            | 2.8          | 1.4          | -0.4         |