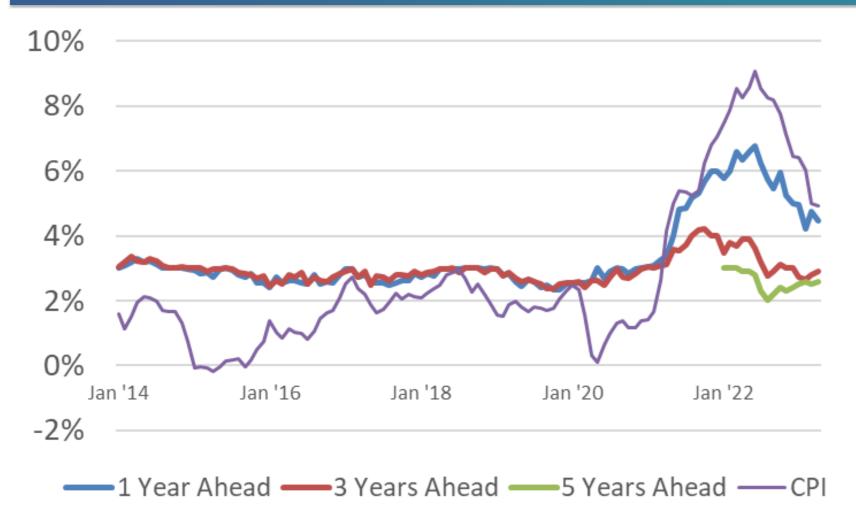

#### ECONOMIC OUTLOOK

Slightly smaller recession risk in 2023 thanks to positive incoming data

Robust inflation to continue this year

|               | Average        | <u>A</u>     | nnual % Cha  | nge          |
|---------------|----------------|--------------|--------------|--------------|
|               | <u>FY20-22</u> | <u>FY 23</u> | <u>FY 24</u> | <u>FY 25</u> |
| GDP           | 1.9            | 1.6          | 1.1          | 1.5          |
| US Employment | 0.0            | 3.3          | 1.1          | -0.1         |
| DE Employment | 0.0            | 2.8          | 1.4          | -0.4         |