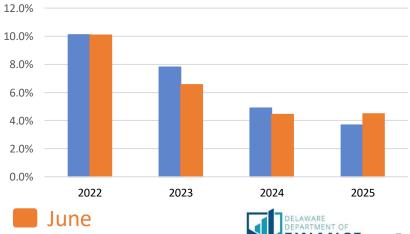

#### ECONOMIC OUTLOOK

Slightly smaller recession risk in 2023 thanks to positive incoming data

Robust inflation to continue this year

|               | Average        | <u>A</u>     | nnual % Cha  | nge          |
|---------------|----------------|--------------|--------------|--------------|
|               | <u>FY20-22</u> | <u>FY 23</u> | <u>FY 24</u> | <u>FY 25</u> |
| GDP           | 1.9            | 1.6          | 1.1          | 1.5          |
| US Employment | 0.0            | 3.3          | 1.1          | -0.1         |
| DE Employment | 0.0            | 2.8          | 1.4          | -0.4         |