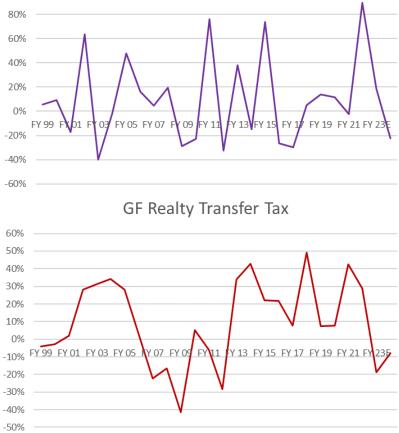

s (six figures) are in the refund queue, but will not be issued prior to June 30—shift of refunds from this year to next

## Remaining Changes—Tracking

| Source                       | FY 23 | FY 24 |
|------------------------------|-------|-------|
| Unclaimed Property Claims    | 10.0  | 0.0   |
| Gross Receipts Tax           | 6.0   | 0.0   |
| Realty Transfer Tax          | 6.0   | 5.6   |
| Bank Franchise Tax           | 4.9   | (1.1) |
| Insurance Taxes and Fees     | (2.8) | (2.8) |
| Hospital Board and Treatment | (1.5) | (1.5) |
| Public Utility Tax           | (1.0) | (1.0) |
| Alcoholic Beverage Tax       | (1.0) | (1.0) |
| Dividends and Interest       | 7.1   | 2.4   |
| Other Revenues/Refunds       | (1.0) | 0.4   |



### End to Strong Growth



Gross Corporate Income Tax



Note: Income taxes adjusted for 2020 and 2021 delayed due dates and 2022 Relief Rebates.



| June-23                       | FY 2022        |                |          | FY 2023        |          |             |
|-------------------------------|----------------|----------------|----------|----------------|----------|-------------|
| DEFAC Meeting                 | A              | В              | С        | D              | E        | F           |
|                               | Actual         | DEFAC          | %        | DEFAC          | %        | \$ Increase |
| Revenue Category              | Collections    | May-23         | B over A | Jun-23         | D over A | D over B    |
| Personal Income Tax           | 2,375.8        | 2,388.6        | 0.5%     | 2,399.8        | 1.0%